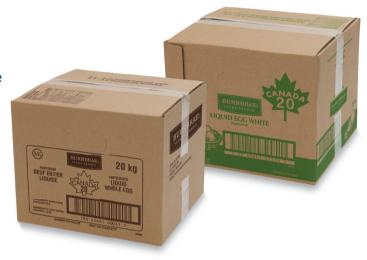

## Ready-to-pour liquid eggs.

Our pasteurized liquid eggs are made from shell eggs and provide convenience by saving you time and storage. Available in Liquid Whole Egg and Egg White.

## **Shelf Life & Storage**

27 days if stored at 0°C - 4°C

| PRODUCT<br>CODE | SCC CODE       | PRODUCT DESCRIPTION                       | CASE<br>FORMAT                                |
|-----------------|----------------|-------------------------------------------|-----------------------------------------------|
| 00045           | 10065651000455 | Burnbrae Farms Liquid Whole Egg           | 20 kg Polyethylene bag in a corrugate shipper |
| 01206           | 10065651012069 | Burnbrae Farms Liquid Egg White           | 20 kg Polyethylene bag in a corrugate shipper |
| 01123           | 10065651011239 | Burnbrae Farms Free Run Liquid Whole Eggs | 20 kg Polyethylene bag in a corrugate shipper |