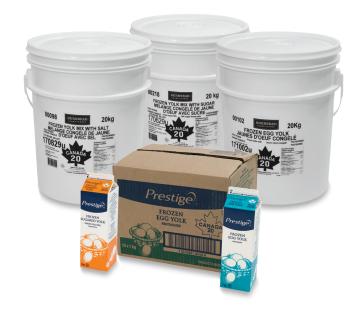

## SUGARED YOLK

548 days if stored at ≤-18°C

| PRODUCT<br>CODE | SCC CODE       | PRODUCT DESCRIPTION                       | CASE<br>FORMAT                          |
|-----------------|----------------|-------------------------------------------|-----------------------------------------|
| 00197           | 10065651001971 | Prestige Frozen 10% Sugar Egg Yolk        | 12 x 1 kg Gable Top Carton in Corrugate |
| 00255           | 10065651002558 | Burnbrae Farms Frozen Egg Yolk            | 12 x 1 kg Gable Top Carton in Corrugate |
| 00098           | 10065651000981 | Burnbrae Farms Frozen Yolk Mix with Salt  | 20 kg (plastic liner)                   |
| 00218           | 10065651002186 | Burnbrae Farms Frozen Yolk Mix with Sugar | 20 kg (plastic liner)                   |
| 00102           | 10065651001028 | Burnbrae Farms Frozen Egg Yolk            | 20 kg (plastic liner)                   |