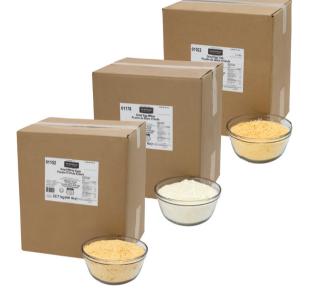

### WHOLE EGG

547 days if kept in a cool, dry environment at room temperature

| PRODUCT<br>CODE | SCC CODE       | PRODUCT DESCRIPTION                       | CASE<br>FORMAT                               |
|-----------------|----------------|-------------------------------------------|----------------------------------------------|
| 01178           | 10065651011789 | Burnbrae Farms Dried Egg White            | 22.7 kg Plastic liner in a corrugate shipper |
| 01022           | 10065651010228 | Burnbrae Farms Dried Egg Yolk             | 22.7 kg Plastic liner in a corrugate shipper |
| 01152           | 10065651011529 | Burnbrae Farms Dried Whole Egg            | 22.7 kg Plastic liner in a corrugate shipper |
| 01359           | 10065651013592 | Burnbrae Farms High Whip Dried Egg Whites | 22.7 kg Plastic liner in a corrugate shipper |